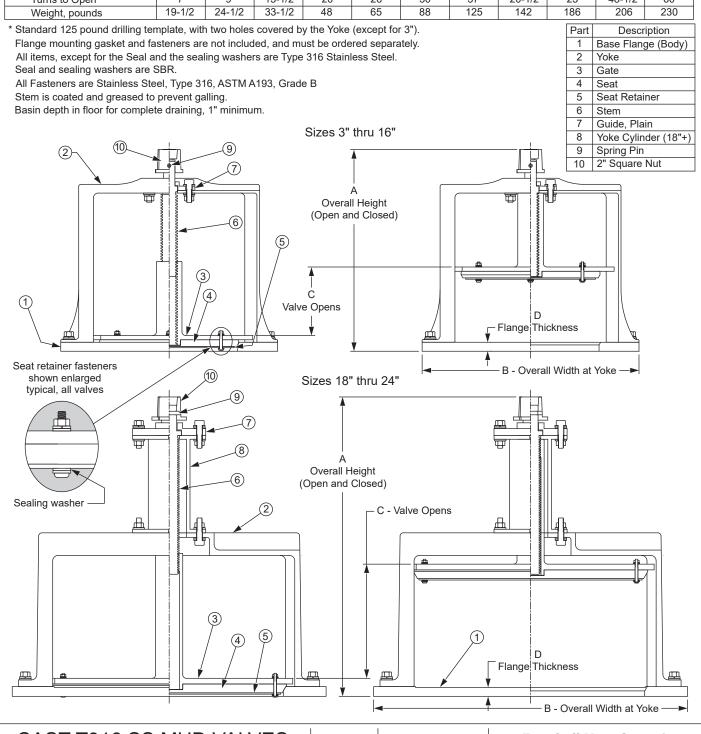

| Valve Size (Bore Dia.) | 3      | 4      | 6      | 8      | 10     | 12    | 14     | 16     | 18     | 20     | 24     |
|------------------------|--------|--------|--------|--------|--------|-------|--------|--------|--------|--------|--------|
| A - Overall height     | 9      | 8      | 10-1/2 | 12-1/2 | 14-1/2 | 17    | 23     | 21-1/4 | 23     | 25-3/4 | 34-5/8 |
| B - Width at Yoke      | 8      | 10-1/4 | 12-5/8 | 15-1/8 | 17-3/8 | 19    | 25-3/4 | 25-3/4 | 27-3/4 | 27-1/2 | 32     |
| C - Valve opening      | 1-1/2  | 1-3/4  | 2-3/4  | 3-1/2  | 4-3/4  | 6     | 7-3/8  | 7-1/2  | 8-1/4  | 9-1/4  | 12     |
| D - Flange thickness   | 3/4    | 3/4    | 3/4    | 3/4    | 3/4    | 3/4   | 3/4    | 3/4    | 3/4    | 3/4    | 3/4    |
| Flange O.D.            | 7-1/2  | 9      | 11     | 13-1/2 | 16     | 19    | 21.0   | 23-1/2 | 25     | 27-1/2 | 32     |
| Bolt Circle Diameter   | 6.00   | 7.50   | 9.50   | 11.75  | 14.25  | 17.00 | 18.75  | 21.25  | 22.75  | 25.00  | 29.5   |
| Bolt Hole Dia.         | 3/4    | 3/4    | 7/8    | 7/8    | 1      | 1     | 1-1/8  | 1-1/8  | 1-1/4  | 1-1/4  | 1-3/8  |
| Bolt / Stud Size       | 5/8    | 5/8    | 3/4    | 3/4    | 7/8    | 7/8   | 1      | 1      | 1-1/8  | 1-1/8  | 1-1/4  |
| Bolts in full Pattern* | 4      | 8      | 8      | 8      | 12     | 12    | 12     | 16     | 16     | 20     | 20     |
| Stem Diameter          | 1-1/4  | 1-1/4  | 1-1/4  | 1-1/2  | 1-1/2  | 1-1/2 | 1-1/2  | 1-1/2  | 1-3/4  | 1-3/4  | 1-3/4  |
| Turns to Open          | 7      | 9      | 15-1/2 | 20     | 26     | 30    | 37     | 20-1/2 | 23     | 48-1/2 | 60     |
| Weight, pounds         | 19-1/2 | 24-1/2 | 33-1/2 | 48     | 65     | 88    | 125    | 142    | 186    | 206    | 230    |
|                        |        |        |        |        |        |       |        |        |        |        |        |

CAST T316 SS MUD VALVES NON-RISING STEM TYPE Drawn to Scale

Drawn: FCN 07/24/07 Revision: FCN 02/07/20 Trumbull Manufacturing
Youngstown, Ohio
www.trumbull-mfg.com