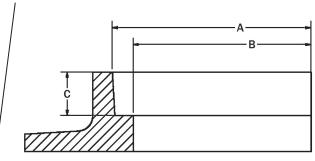

Inset Style

Frame Manufacturer Information

Lid Make & Model No. \_\_\_\_\_\_\_

Lettering On Lid \_\_\_\_\_\_

Frame Make & Model No. \_\_\_\_\_

**Overlapping Style** 

Straight Wall ID Style

| Lid Style | Address | Α | В | С | D | Е |
|-----------|---------|---|---|---|---|---|
|           |         |   |   |   |   |   |
|           |         |   |   |   |   |   |
|           |         |   |   |   |   |   |
|           |         |   |   |   |   |   |