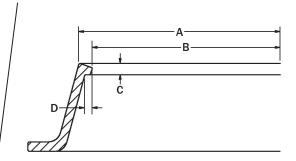

Inset Style

Frame Manufacturer Information

Lid Make & Model No. \_\_\_\_\_\_\_

Lettering On Lid \_\_\_\_\_\_

Frame Make & Model No. \_\_\_\_\_

**Overlapping Style** 

Straight Wall ID Style

| Lid Style | Address | Α | В | С | D | Е |
|-----------|---------|---|---|---|---|---|
|           |         |   |   |   |   |   |
|           |         |   |   |   |   |   |
|           |         |   |   |   |   |   |
|           |         |   |   |   |   |   |