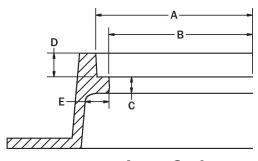

Inset Style

Frame Manufacturer Information

Lid Make & Model No. \_\_\_\_\_\_\_

Lettering On Lid \_\_\_\_\_\_

Frame Make & Model No. \_\_\_\_\_

**Overlapping Style** 

Straight Wall ID Style

| Lid Style | Address | Α | В | С | D | Е |
|-----------|---------|---|---|---|---|---|
|           |         |   |   |   |   |   |
|           |         |   |   |   |   |   |
|           |         |   |   |   |   |   |
|           |         |   |   |   |   |   |