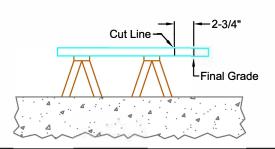

# 2. Cutting the Stub Shaft

- c. Remove the stub shaft from the housing adapter, and measure 2-3/4" below the final grade line marked in step 1. This is the "cut line".
- d. Cut the stub shaft at the "cut line" and deburr and sharp edges.