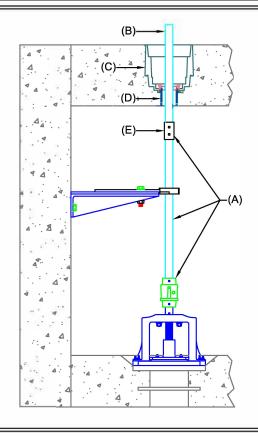

## 1. Measuring the length of the Stub Shaft

- a. After installing the primary extension stem (A), which terminates below the floor slab, insert the square stub shaft (B) through the housing adapter (C), pipe nipple (D) and into the stem connector (E).
- b. Using a straight-edge across the top of the housing adapter, mark the final grade line on the stub shaft.