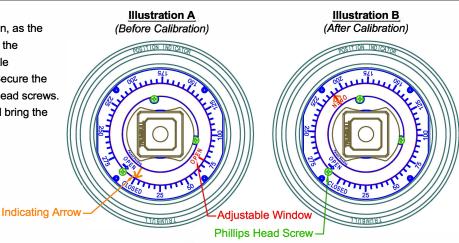

### 3. Assembly of Position Indicator & Stub Shaft

- e. Replace the shortened stub shaft back through the housing adapter, pipe nipple and into the stem connector, and then pin the two components together below the floor slab.
- f. With the valve in the closed position, place the position indicator (F) over the stub shaft and lower into the housing adapter. Be sure the flat sides on the position indicator are parallel to the flat sides in the housing adapter. Note: Align indicating arrow to point at "0" on the CLOSED" characters before installing over stub shaft, per Illustration A below.
- **g.** Place the 2" square nut (G) onto the stub shaft, then tighten the set screw (H) to secure the 2" square nut to the stub shaft.

#### 4. Calibration & Completion

- h. Rotate the 2" square nut until the valve is fully open, as the indicating arrow measures the # of turns to operate the valve. Align the "OPEN" characters on the adjustable window to the indicating arrow, per Illustration B. Secure the adjustable window by tightening the three Phillips head screws. After calibration the valve may be closed, which will bring the indicating arrow back to "0".
- i. Place the valve box lid inside the housing adapter.