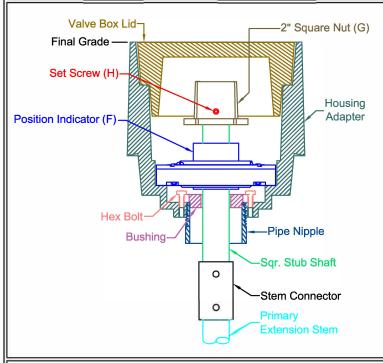

### 3. Assembly of Position Indicator & Stub Shaft

- e. Replace the shortened stub shaft back through the housing adapter, pipe nipple and into the stem connector, and then pin the two components together below the floor slab.
- f. With the valve in the closed position, place the position indicator (F) over the stub shaft and lower into the housing adapter. Be sure the flat sides on the position indicator are parallel to the flat sides in the housing adapter. Note: Align indicating arrow to point at "0" on the CLOSED" characters before installing over stub shaft, per Illustration A below.
- **g.** Place the 2" square nut (G) onto the stub shaft, then tighten the set screw (H) to secure the 2" square nut to the stub shaft.

#### 4. Calibration & Completion

- h. Rotate the 2" square nut until the valve is fully open, as the indicating arrow measures the # of turns to operate the valve. Align the "OPEN" characters on the adjustable window to the indicating arrow, per Illustration B. Secure the adjustable window by tightening the three Phillips head screws. After calibration the valve may be closed, which will bring the indicating arrow back to "0".
- i. Place the valve box lid inside the housing adapter.