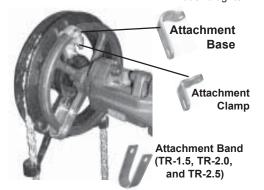

## Instructions for attaching the Chainwheel assembly to a Valve handwheel

First, fasten attachment base and clamp to top of valve handwheel with bolt extending away from valve.

Attach chainwheel by aligning any of 3 slots in chainwheel over extended bolt, assemble washer and nut and tighten.

Center the chainwheel on the handwheel using the remaining attachment set hardware and tighten the fasteners. Check to make sure the valve handwheel is securely fastened to the valve stem.

Fax:

The attachment band can accomodate handwheels with spoke patterns that cannot use three clamp sets.

Use Attachment Bases with Clamps (a Band is used in place of one Clamp Assembly on smaller sizes) to secure the Chainwheel to the valve handwheel as shown above. Slots in Chainwheel allow adjustment for range of handwheel diameters; slots in Base and Clamp allow adjustment for various handwheel rim diameters.

(Some handwheel spoke configurations require the Band to be tightened around a handwheel spoke instead of the rim.)