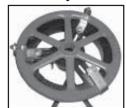

## Instructions for attaching the Chainwheel assembly to a Valve handwheel

First, fasten attachment base and clamp to top of valve handwheel with bolt extending away from valve.

Attach chainwheel by aligning any of 3 slots in chainwheel over extended bolt, assemble washer and nut and tighten.

Center the chainwheel on the handwheel using the remaining attachment set hardware and tighten the fasteners. Check to make sure the valve handwheel is securely fastened to the valve stem.

Fax:

The attachment band can accomodate handwheels with spoke patterns that cannot use three clamp sets.

Use Attachment Bases with Clamps (a Band is used in place of one Clamp Assembly on smaller sizes) to secure the Chainwheel to the valve handwheel as shown above. Slots in Chainwheel allow adjustment for range of handwheel diameters; slots in Base and Clamp allow adjustment for various handwheel rim diameters.