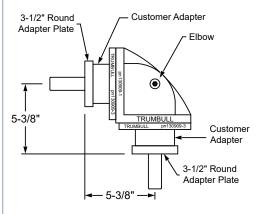

e as a stand-alone component in a valve operating assembly with rotating elements, such as extension stems, where the installed conditions require one or more 90° changes of direction.

Housings are cast 316 stainless steel or ductile iron 65-45-12 with a Tnemec N140-1211 two-part epoxy, NSF-61 certified exterior coating. The gears are case hardened steel; the gear shafts and fasteners are 316 stainless steel. Trumbull Miter Gear Assemblies are provided standard with a recessed grease fitting for easy maintenance and Buna-N O-ring seals on each end adapter.



Trumbull Miter Gears have a recommended maximum working torque of 200 ft-lb (270 N-m). For applications with higher torque requirements, please consult Trumbull.



## MG1C 8" Round x 8" Round



## MG3A 3-1/2" Round x 3-1/2" Round



| End Configurations          | Model № | Weight     | Typical Usage for Each End Adapter                                                                |
|-----------------------------|---------|------------|---------------------------------------------------------------------------------------------------|
| 8" Round x 3-1/2" Round     | MG1A    | 39.00 lbs. | 8" Round - mates to our Floorstands<br>3-1/2" Round - for use with handwheel or nut operators     |
| 8" Round x 8" Round         | MG1C    | 46.00 lbs. | Both 8" Round ends mate to our Floorstands & other fabrications such as torque tubes              |
| 3-1/2" Round x 3-1/2" Round | MG3A    | 32.00 lbs. | Both 3-1/2" Round ends for use with either extension stem assemblies, handwheel, or nut operators |