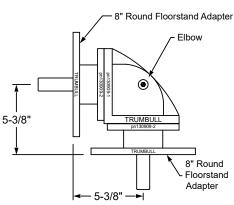

t shaft direction is required.
- For use as a stand-alone component in a valve operating assembly with rotating elements, such as extension stems, where the installed conditions require one or more 90° changes of direction.

Housings are cast 316 stainless steel or ductile iron 65-45-12 with a Tnemec N140-1211 two-part epoxy, NSF-61 certified exterior coating. The gears are case hardened steel; the gear shafts and fasteners are 316 stainless steel. Trumbull Miter Gear Assemblies are provided standard with a recessed grease fitting for easy maintenance and Buna-N O-ring seals on each end adapter.



Trumbull Miter Gears have a recommended maximum working torque of 200 ft-lb (270 N-m). For applications with higher torque requirements, please consult Trumbull.



## MG1C 8" Round x 8" Round



## MG3A 3-1/2" Round x 3-1/2" Round



| End Configurations          | Model № | Weight     | Typical Usage for Each End Adapter                                                                |
|-----------------------------|---------|------------|---------------------------------------------------------------------------------------------------|
| 8" Round x 3-1/2" Round     | MG1A    | 39.00 lbs. | 8" Round - mates to our Floorstands<br>3-1/2" Round - for use with handwheel or nut operators     |
| 8" Round x 8" Round         | MG1C    | 46.00 lbs. | Both 8" Round ends mate to our Floorstands & other fabrications such as torque tubes              |
| 3-1/2" Round x 3-1/2" Round | MG3A    | 32.00 lbs. | Both 3-1/2" Round ends for use with either extension stem assemblies, handwheel, or