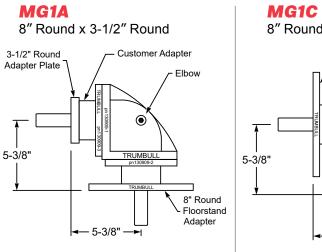

## MG3A 3-1/2" Round x 3-1/2" Round

| End Configurations          | Model № | Weight     | Typical Usage for Each End Adapter                                                                |
|-----------------------------|---------|------------|---------------------------------------------------------------------------------------------------|
| 8" Round x 3-1/2" Round     | MG1A    | 39.00 lbs. | 8" Round - mates to our Floorstands<br>3-1/2" Round - for use with handwheel or nut operators     |
| 8" Round x 8" Round         | MG1C    | 46.00 lbs. | Both 8" Round ends mate to our Floorstands & other fabrications such as torque tubes              |
| 3-1/2" Round x 3-1/2" Round | MG3A    | 32.00 lbs. | Both 3-1/2" Round ends for use with either extension stem assemblies, handwheel, or nut operators |