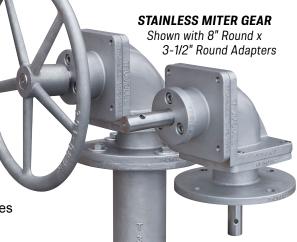

## **Miter Gears**

Gear Ratio = 1:1, Input/Output Shaft Diameter = 0.984"

Trumbull Miter Gears are heavy-duty, enclosed gear assemblies available in ductile iron and stainless steel models, and are designed to fulfill these primary functions:

Housings are cast 316 stainless steel or ductile iron 65-45-12 with a Tnemec N140-1211 two-part epoxy, NSF-61 certified exterior coating. The gears are case hardened steel; the gear shafts and fasteners are 316 stainless steel. Trumbull Miter Gear Assemblies are provided standard with a recessed grease fitting for easy maintenance and Buna-N O-ring seals on each end adapter.