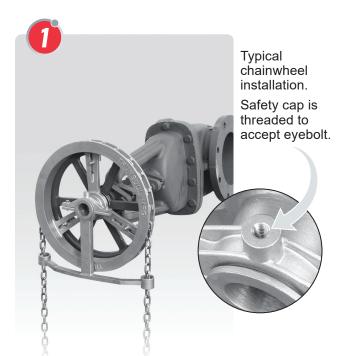

## Installation of Safety Restraints

As easy as. . . 11 2 3 4

Loop cable through eyebolt leaving about 6" excess.

Install one cable clamp about 1" from end, and the second clamp as close to the eyebolt as possible.

> Eye of eyebolt must be parallel to Chainwheel and u-bolt nuts should face AWAY from the Chainwheel.

Loop other end of cable around a secure object. Cable can be attached to yoke of valve or an adjacent pipe.