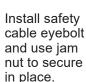

## Installation of Safety Restraints

As easy as. . . 11 2 3 4

Loop cable through eyebolt leaving about 6" excess.

Install one cable clamp about 1" from end, and the second clamp as close to the eyebolt as possible.

> Eye of eyebolt must be parallel to Chainwheel and u-bolt nuts should face AWAY from the Chainwheel.

Loop other end of cable around a secure object. Cable can be attached to yoke of valve or an adjacent pipe.