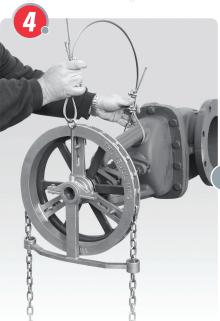

## Installation of Safety Restraints

As easy as. . . 11 2 3 4

Loop cable through eyebolt leaving about 6" excess.

Install one cable clamp about 1" from end, and the second clamp as close to the eyebolt as possible.

> Eye of eyebolt must be parallel to Chainwheel and u-bolt nuts should face AWAY from the Chainwheel.

Loop other end of cable around a secure object. Cable can be attached to yoke of valve or an adjacent pipe.

> Tighten all four clamp nuts evenly to 15 ft-lb minimum.