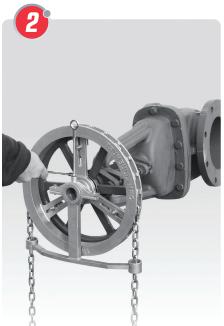

## Installation of Safety Restraints

As easy as. . . 11 2 3 4

Loop cable through eyebolt leaving about 6" excess.

Install one cable clamp about 1" from end, and the second clamp as close to the eyebolt as possible.

> Eye of eyebolt must be parallel to Chainwheel and u-bolt nuts should face AWAY from the Chainwheel.

Loop other end of cable around a secure object. Cable can be attached to yoke of valve or an adjacent pipe.