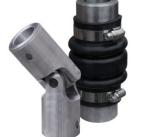

## **DESCRIPTION:**

Heavy-duty Universal Joints solve misalignment problems often encountered in valve applications.

- Maximum torque is 300 ft-lb., for applications with higher torque requirements, consult Trumbull
- Maximum operating angle is 40°
- · Boot Assembly includes two clamps

| UNIVERSAL JOINTS             |           |  |
|------------------------------|-----------|--|
| Description                  | Weight    |  |
| Carbon Steel U-Joint         | 3.65 lbs. |  |
| T304 Stainless Steel U-Joint | 3.70 lbs. |  |
| T316 Stainless Steel U-Joint | 3.70 lbs. |  |
| Boot Assembly                | 0.20 lbs. |  |