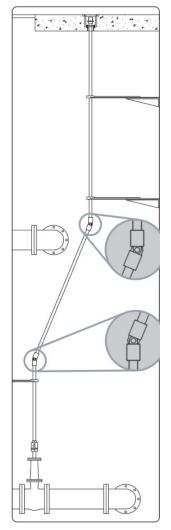

## **DESCRIPTION:**

Heavy-duty Universal Joints solve misalignment problems often encountered in valve applications.

- Maximum torque is 300 ft-lb., for applications with higher torque requirements, consult Trumbull
- Maximum operating angle is 40°
- · Boot Assembly includes two clamps