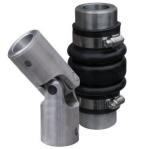

## **DESCRIPTION:**

Heavy-duty Universal Joints solve misalignment problems often encountered in valve applications.

- Maximum torque is 300 ft-lb., for applications with higher torque requirements, consult Trumbull
- Maximum operating angle is 40°
- · Boot Assembly includes two clamps

| UNIVERSAL JOINTS             |           |  |
|------------------------------|-----------|--|
| Description                  | Weight    |  |
| Carbon Steel U-Joint         | 3.65 lbs. |  |
| T304 Stainless Steel U-Joint | 3.70 lbs. |  |
| T316 Stainless Steel U-Joint | 3.70 lbs. |  |
| Boot Assembly                | 0.20 lbs. |  |